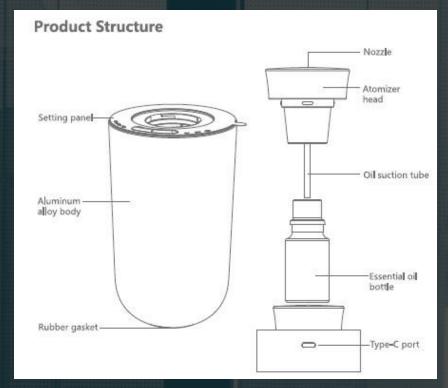

nce terms, Aero technology droplets convert liquid into vapor very fast. This ensures the absence of residues on surfaces within the scented area. Very important parameter is that the scent effect, which is created, cause very low concentration of fragrance in the air, usually less than 1PPM which is below the international standards for allergic response.

The perfect diffusion of the fragrance into the area can be achieved with the complete programming of the devices. Each device can be programmed for every day separately into two different zones. Thus, given that capability, the aromatization of each space is feasible.

## Programming

#### Installation

- Rotate to take out the aromatize head.
- 2. Place the refill of the fragrance.
- 3. Install the aromatizer head and start setting.



## Programming

### **Setting Panel**

- 1) Lowest mode indicator light: Atomize 15s, Pause 165s
- 2) Moderate mode indicator light: Atomize 60s, Pause 120s
- 3) Strongest mode indicator light: Atomize 120s, Pause 60s
- 4) ON/OFF button and adjust aromatization modes.
- 5) Timing button: Set working time 1/2/4 hours.
- 6) Indicator light: Work for 1 hour.
- 7) Indicator light: Work for 2 hours.
- 8) Indicator light: Work for 4 hours.

#### Status display:

Charging: The mode indicator lights up circularly..

Fully charged: all mode indicator lights flashing.

Lack of power: 1 mode indicator light flashing.



# Product Structure



# Specifications

#### MobileScent®

**Technical Characteristics** 

Reference MobileScent® Diffuser

Type Cold Evaporation Diffusion device

**Power Input**