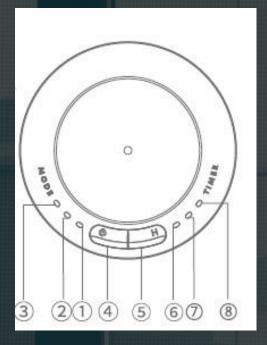

### **Setting Panel**

- 1) Lowest mode indicator light: Atomize 15s, Pause 165s
- 2) Moderate mode indicator light: Atomize 60s, Pause 120s
- 3) Strongest mode indicator light: Atomize 120s, Pause 60s
- 4) ON/OFF button and adjust aromatization modes.
- 5) Timing button: Set working time 1/2/4 hours.
- 6) Indicator light: Work for 1 hour.
- 7) Indicator light: Work for 2 hours.
- 8) Indicator light: Work for 4 hours.