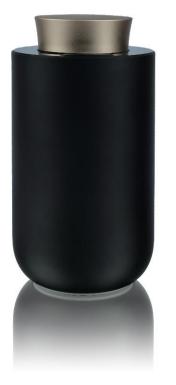

### MobileScent®

**MobileScent®** is created to be with you wherever you go! Ultra quiet, portable & rechargeable Aero Device. Work time, refill consumption and intensity adjustable.

Fully programmed / 10 ml refill / Rechargeable / Muted Low Noise / Elegant Appearance / Multiple Modes / Car or Home

#### MobileScent®

**Technical Characteristics** 

Reference MobileScent® Diffuser

Type Cold Evaporation Diffusion device

**Power Input** 

Rated Input DC5V – 1A

Rated Power(Li-Battery) 2W
Rated Power (DC5V-1A) 6W
Lithium Battery 2000mAh

Performance Up to 100cbm subject to air flow conditions

**Control** Programmable start & stop times

**Dimensions** 

Height x diameter 137mm x 70mm

Net Weight 306g

Packing size 208mm x 101mm x 85mm

Noise <40db

Cartridge

Reservoir 10ml

Disposable/Recyclable