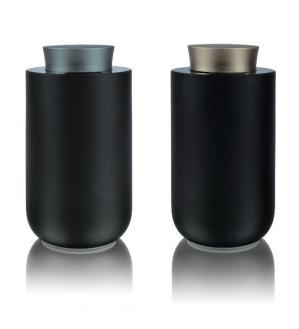

### MobileScent®

**MobileScent®** is created to be with you wherever you go! Ultra quiet, portable & rechargeable Aero Device. Work time, refill consumption and intensity adjustable.

Fully programmed / 10 ml refill / Rechargeable / Muted Low Noise / Elegant Appearance / Multiple Modes / Car or Home

#### MobileScent®

**Technical Characteristics** 

Reference MobileScent® Diffuser

Type Cold Evaporation Diffusion device

**Power Input** 

Rated Input DC5V – 1A

Rated Power(Li-Battery) 2W
Rated Power (DC5V-1A) 6W
Lithium Battery 2000mAh

Performance Up to 100cbm subject to air flow conditions

**Control** Programmable start & stop times

**Dimensions** 

Height x diameter 137mm x 70mm

Net Weight 306g

Packing size 208mm x 101mm x 85mm

Noise <40db

Cartridge

Reservoir 10ml

Disposable/Recyclable