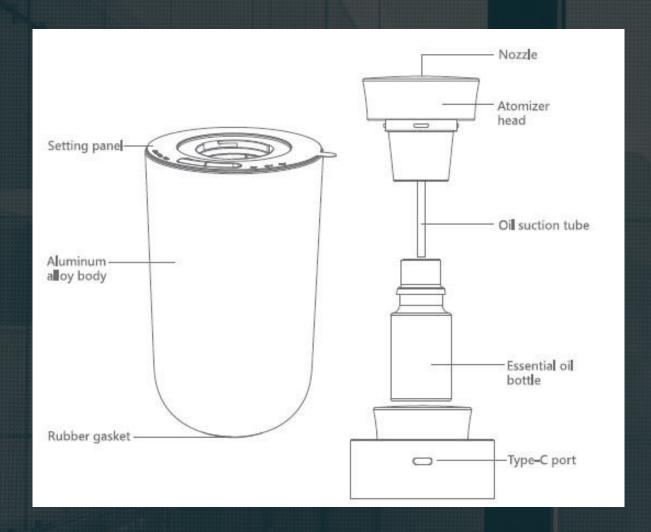

mming

#### Installation

- Rotate to take out the aromatize head.
- 2. Place the refill of the fragrance.
- 3. Install the aromatizer head and start setting.



## Programming

### **Setting Panel**

- 1) Lowest mode indicator light: Atomize 15s, Pause 165s
- 2) Moderate mode indicator light: Atomize 60s, Pause 120s
- 3) Strongest mode indicator light: Atomize 120s, Pause 60s
- 4) ON/OFF button and adjust aromatization modes.
- 5) Timing button: Set working time 1/2/4 hours.
- 6) Indicator light: Work for 1 hour.
- 7) Indicator light: Work for 2 hours.
- 8) Indicator light: Work for 4 hours.

#### Status display:

Charging: The mode indicator lights up circularly..

Fully charged: all mode indicator lights flashing.

Lack of power: 1 mode indicator light flashing.



# Product Structure



# Specifications

#### MobileScent®

**Technical Characteristics** 

Reference MobileScent® Diffuser

Type Cold Evaporation Diffusion device

**Power Input** 

Rated Input DC5V – 1A

Rated Power(Li-Battery) 2W
Rated Power (DC5V-1A) 6W
Lithium Battery 2000mAh

Performance Up to 100cbm subject to air flow conditions

**Control** Programmable start & stop times

**Dimensions** 

Height x diameter 137mm x 70mm

Net Weight 306g

Packing size 208mm x 101mm x 85mm

Noise <40db

Cartridge

Reservoir 10ml

Disposable/Recyclable



# Revolutionary solutions for different needs...